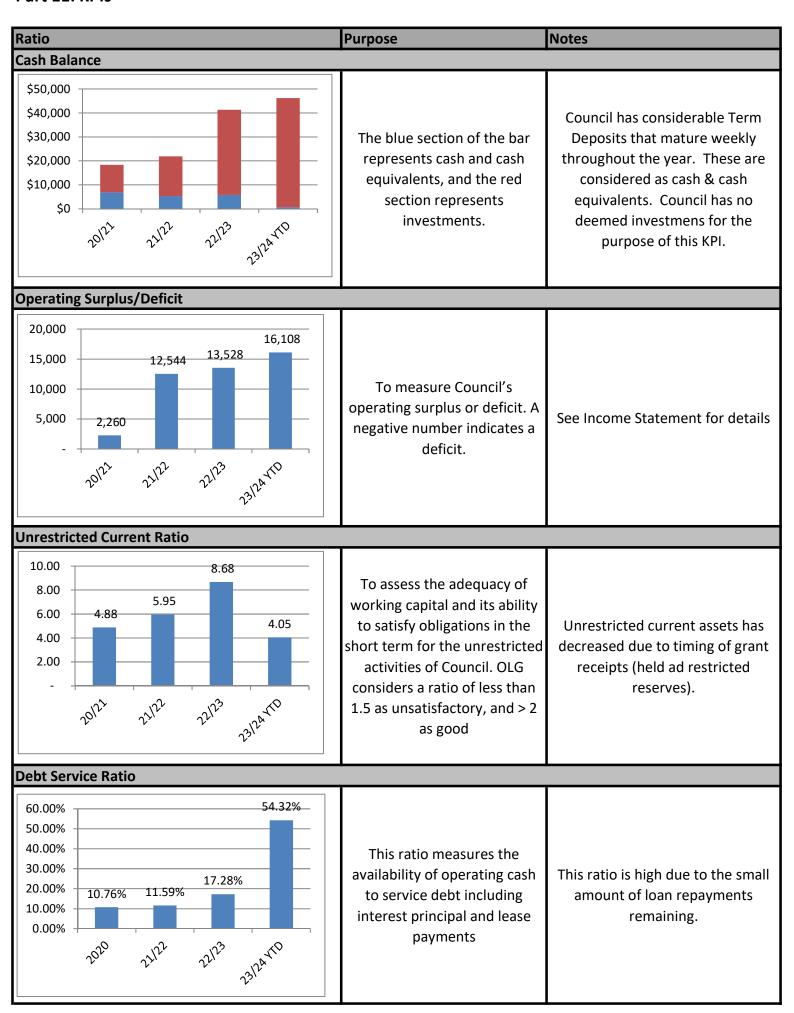

139,658.96         | 2,473.53         | 97,081.49        | 42,577.47       |
| Mendooran Water Loan | Warrumbungle Water  | 2.72%            | 22-Feb-24 | 841,673            | 56,333.42          | 85.67            | 54,906.95        | 1,426.47        |
| LIRS Round 2 Loan    | Local Roads M&R     | 3.66%            | 31-Mar-25 | 3,100,000          | 713,698.48         | 2,811.78         | 173,545.51       | 540,152.97      |
| Loan Quarry          | Warrumbungle Quarry | 3.30%            | 22-May-25 | 455,000            | 111,635.52         | 195.38           | 13,553.49        | 98,082.03       |
| Total:               |                     |                  |           | 4,996,673          | 1,021,326.38       | 5,566.36         | 339,087.44       | 682,238.94      |

## Part 11: KPIs



# Part 12: KPIs (continued)



| Part 12: Contract | s and Other | <b>Expenses</b> |
|-------------------|-------------|-----------------|
|-------------------|-------------|-----------------|

# A) Contracts Budget Review Statement

Contracts entered into during the quarter include:

| Contractor    | Contract Details & Purpose | Value | Start Date | Duration |
|---------------|----------------------------|-------|------------|----------|
| Nil contracts |                            |       |            |          |
|               |                            |       |            |          |
|               |                            |       |            |          |

### Notes:

- 1. Minimum reporting level is 1% of estimated income from continuing operations or \$50,000 whichever