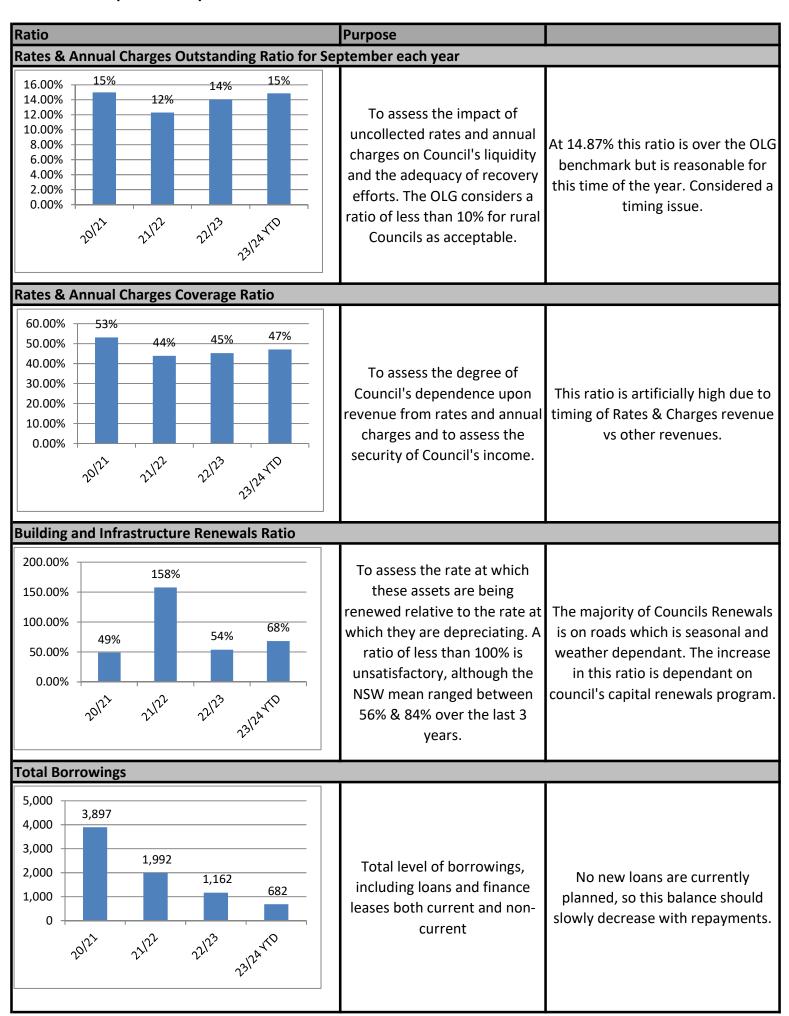

| 97,081.49        | 42,577.47       |
| Mendooran Water Loan | Warrumbungle Water  | 2.72%            | 22-Feb-24 | 841,673            | 56,333.42          | 85.67            | 54,906.95        | 1,426.47        |
| LIRS Round 2 Loan    | Local Roads M&R     | 3.66%            | 31-Mar-25 | 3,100,000          | 713,698.48         | 2,811.78         | 173,545.51       | 540,152.97      |
| Loan Quarry          | Warrumbungle Quarry | 3.30%            | 22-May-25 | 455,000            | 111,635.52         | 195.38           | 13,553.49        | 98,082.03       |
| Total:               |                     |                  |           | 4,996,673          | 1,021,326.38       | 5,566.36         | 339,087.44       | 682,238.94      |

## Part 11: KPIs



# Part 12: KPIs (continued)



| Part 12: Contract | s and Other | <b>Expenses</b> |
|-------------------|-------------|-----------------|
|-------------------|-------------|-----------------|

# A) Contracts Budget Review Statement

Contracts entered into during the quarter include:

| Contractor    | Contract Details & Purpose | Value | Start Date | Duration |
|---------------|----------------------------|-------|------------|----------|
| Nil contracts |                            |       |            |          |
|               |                            |       |            |          |
|               |                            |       |            |          |

### Notes:

- 1. Minimum reporting level is 1% of estimated income from continuing operations or \$50,000 whichever is less.
- 2. Contracts to be l